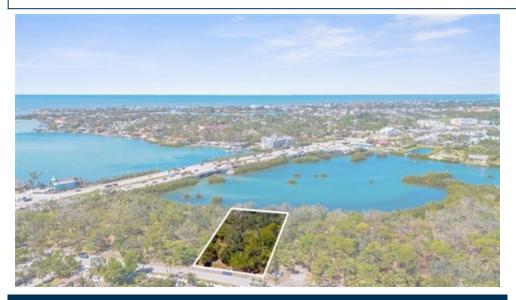

## Pocono Trl E, Nokomis, FL 34275

- MLS #: A4645912
- Land | Lot: 47,045 ft<sup>2</sup> (1.08 acres)
- More Info: PoconoTrlENokomis.lsForSale.com

Sarah Galloway 616.540.7774

Sales Office 490 Rockley Blvd Venice, FL 34293 (941) 493-2500

## Remarks

Come and see this one of a kind, beautiful 1.08 acre/ 47,036 sq. ft. WATERFRONT lot on Dona Bay in Nokomis. Approximately 152 ft of bay frontage. Zoned RSF1. Only one bridge to the Gulf of Mexico. Flanked by two Sarasota County lots, one of them being the Pocono Trail Preserve. Two blocks away from Legacy Bike Trail, where you can walk or ride to see endless scenery. Also very close proximity to Tamiami Trail to head over to Nokomis, Venice beaches or north to Sarasota. Just a 5 minute drive to historic downtown Venice and close to the new Sarasota Memorial Hospital (3.4) miles). This lot is within walking distance to two local restaurants. Come check out this gorgeous opportunity today!