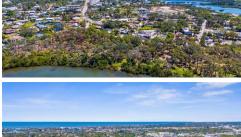

## Remarks

Come and see this one of a kind, beautiful 1.08 acre/ 47,036 sq. ft. WATERFRONT lot on Dona Bay in Nokomis. Approximately 152 ft of bay frontage. Zoned RSF1. Only one bridge to the Gulf of Mexico. Flanked by two Sarasota County lots, one of them being the Pocono Trail Preserve. Two blocks away from Legacy Bike Trail, where you can walk or ride to see endless scenery. Also very close proximity to Tamiami Trail to head over to Nokomis, Venice beaches or north to Sarasota. Just a 5 minute drive to historic downtown Venice and close to the new Sarasota Memorial Hospital (3.4) miles). This lot is within walking distance to two local restaurants. Come check out this gorgeous opportunity today!