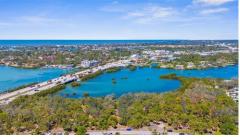

## Remarks

Come and see this one of a kind, beautiful 1.08 acre/ 47,036 sq. ft. WATERFRONT lot on Dona Bay in Nokomis. Approximately 152 ft of bay frontage. Zoned RSF1. Only one bridge to the Gulf of Mexico. Flanked by two Sarasota County lots, one of them being the Pocono Trail Preserve. Two blocks away from Legacy Bike Trail, where you can walk or ride to see endless scenery. Also very close proximity to Tamiami Trail to head over to Nokomis, Venice beaches or north to Sarasota. Just a 5 minute drive to historic downtown Venice and close to the new Sarasota Memorial Hospital (3.4) miles). This lot is within walking distance to two local restaurants. Come check out this gorgeous opportunity today!