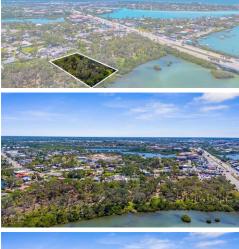

## Remarks

Come and see this one of a kind, beautiful 1.08 acre/ 47,036 sq. ft. WATERFRONT lot on Dona Bay in Nokomis. Approximately 152 ft of bay frontage. Zoned RSF1. Only one bridge to the Gulf of Mexico. Flanked by two Sarasota County lots, one of them being the Pocono Trail Preserve. Two blocks away from Legacy Bike Trail, where you can walk or ride to see endless scenery. Also very close proximity to Tamiami Trail to head over to Nokomis, Venice beaches or north to Sarasota. Just a 5 minute drive to historic downtown Venice and close to the new Sarasota Memorial Hospital (3.4) miles). This lot is within walking distance to two local restaurants. Come check out this gorgeous opportunity today!